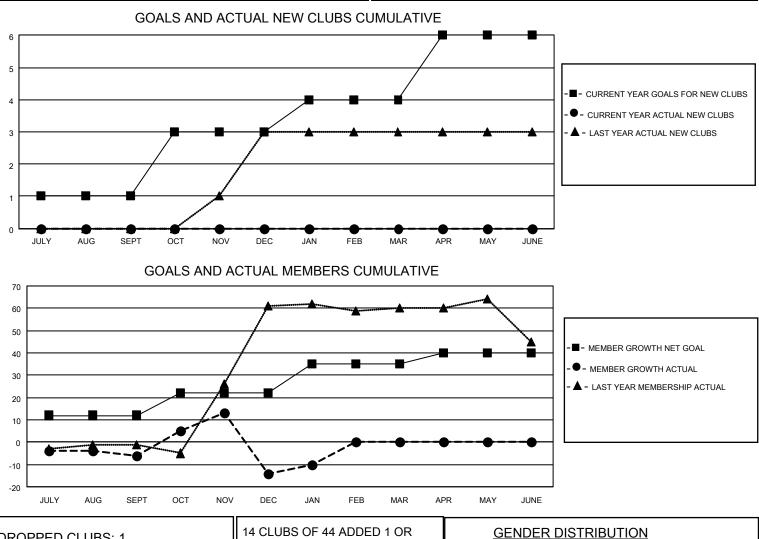

## LOCATION HUNGARY

District 119

Results as of: 1/31/2022

| Clubs                 |               |           |               | Members               |                       |                         |                                                    |
|-----------------------|---------------|-----------|---------------|-----------------------|-----------------------|-------------------------|----------------------------------------------------|
| RESULTS FOR 2021-2022 |               |           |               | RESULTS FOR 2021-2022 |                       |                         |                                                    |
| QUARTER               | NEW CLUB GOAL | NEW CLUBS | DROPPED CLUBS | QUARTER MEMB          | ER GROWTH NET<br>GOAL | MEMBER GROWTH<br>ACTUAL | DROPPED<br>MEMBERS ACTUAL<br>(including transfers) |
| JULY/AUG/SEPT         | 1             | 0         | 0             | JULY/AUG/SEPT         | 12                    | 6                       | 10                                                 |
| OCT/NOV/DEC           | 2             | 0         | 1             | OCT/NOV/DEC           | 10                    | 26                      | 34                                                 |
| JAN/FEB/MAR           | 1             | 0         | 0             | JAN/FEB/MAR           | 13                    | 9                       | 5                                                  |
| APR/MAY/JUNE          | 2             | 0         | 0             | APR/MAY/JUNE          | 5                     | 0                       | 0                                                  |